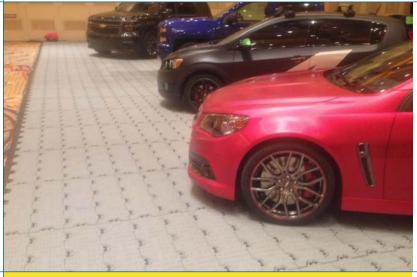

LIGHT VEHICLE TRAFFICE (TEMP PARKING LOT)

Supa-Trac is the most versatile event matting product on the market. When it claims to be able to handle automobiles and the weight of a forklift there is proof in the results. With a load bearing capacity of 36K Lbs. per Sq. Ft. Supa-Trac out- performs the competition.