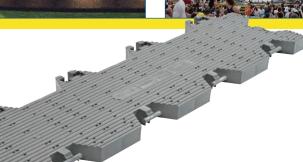

### PRODUCT INFORMATION

Panel Size: 38.0 x 11.0 x 1.4" (L x W x H) Panel Area: 2.26 Sq Ft Panel Weight: 4.4 lbs High-Impact Polypropylene with UV Inhibitors Load Capacity: 36,000 lbs / Sq Ft (250 psi)\* Fire Ratings: UL94HB, ASTM 2859