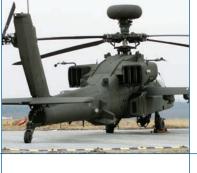

Supa-Trac is the most widely recognized design for temporary access mats - covering some of the most valuable turf in the world. From pedestrian access to parking lots, military shelters and helipads, Supa-Trac capabilities have been extensively proven worldwide.

#### MILITARY

With its high-load capacity and resistance to fatigue in extreme weather conditions, Supa-Trac is the most widely used temporary matting system by many NATO forces in military campaigns around the world.