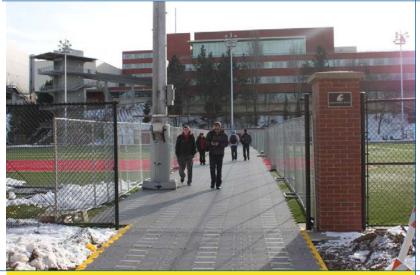

### **CONSTRUCTION PATHWAYS**

One of the quickest temporary access mats on the market, Supa-Trac can be deployed without the need for special tools. ADA Edge Ramps eliminate tripping hazards and provide easy vehicle access. Ideal for parking.