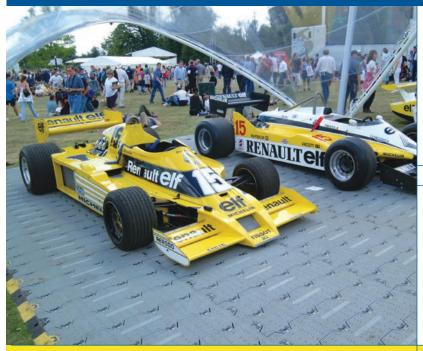

Supa-Trac is the most widely recognized design for temporary access mats - covering some of the most valuable turf in the world. From pedestrian access to parking lots, military shelters and helipads, Supa-Trac capabilities have been extensively proven worldwide.

### EVENTS/CONCERT FLOORING

Supa-Trac creates a contiguous, even, matting surface for level concert seating and walkways. Supa-Trac is incredibly durable and flexible which makes it ideal for short or long-term use. It is excellent for ground protection for stadiums as each panel allows light, air and water to the ground below.

LIGHT VEHICLE TRAFFICE (TEMP PARKING LOT)

Supa-Trac is the most versatile event matting product on the market. When it claims to be able to handle automobiles and the weight of a forklift there is proof in the results. With a load bearing capacity of 36K Lbs. per Sq. Ft. Supa-Trac out- performs the competition.