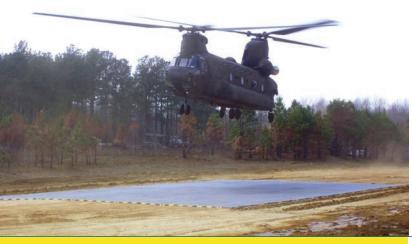

#### MILITARY

With its high-load capacity and resistance to fatigue in extreme weather conditions, Supa-Trac is the most widely used temporary matting system by many NATO forces in military campaigns around the world.