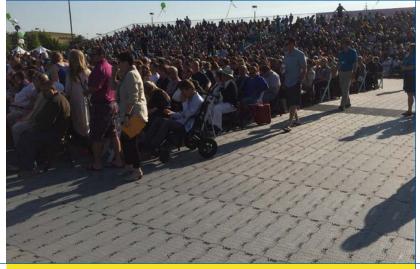

### EVENTS/CONCERT FLOORING

Supa-Trac creates a contiguous, even, matting surface for level concert seating and walkways. Supa-Trac is incredibly durable and flexible which makes it ideal for short or long-term use. It is excellent for ground protection for stadiums as each panel allows light, air and water to the ground below.