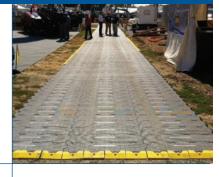

# Supa-Trac<sup>™</sup>

## Heavy Duty Event Flooring and Roadway System

Part of the MacroTrac family of matting products in the Americas, Supa-Trac is uniquely durable, yet lightweight, making it the ideal matting solution for turf protection, tent flooring, or anywhere that heavy foot traffic and equipment will travel. Supa-Trac can support the weight of forklifts with pneumatic tires, light trucks, and vehicular traffic. Panels allow light, air, and water to reach the turf, keeping grass alive while protecting turf from being trampled by pedestrians or vehicles. Supa-Trac is suitable for natural and synthetic turf, indoors or out.

### PRODUCT INFORMATION

Panel Size: 38.0 x 11.0 x 1.4" (L x W x H) Panel Area: 2.26 Sq Ft Panel Weight: 4.4 lbs High-Impact Polypropylene with UV Inhibitors Load Capacity: 36,000 lbs / Sq Ft (250 psi)\* Fire Ratings: UL94HB, ASTM 2859

### **CONSTRUCTION PATHWAYS**

One of the quickest temporary access mats on the market, Supa-Trac can be deployed without the need for special tools. ADA Edge Ramps eliminate tripping hazards and provide easy vehicle access. Ideal for parking.