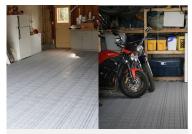

Rola-Trac has endless commercial, residential and military uses and has been used as garage flooring, event and tent flooring, hard standing and military tent flooring, walkways and paths, patios, pet areas, indoor and outdoor displays, athletic field coverings, and accessibility access.

#### **Permanent Flooring**

Rola-Trac is easy-to-install and requires no special skills or tools for installation. It is delivered in small sheets — simply lay them next to one another and walk along the seam to snap them together.