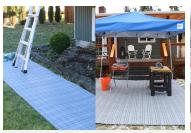

Rola-Trac has endless commercial, residential and military uses and has been used as garage flooring, event and tent flooring, hard standing and military tent flooring, walkways and paths, patios, pet areas, indoor and outdoor displays, athletic field coverings, and accessibility access.

### **Temporary Flooring**

Rola-Trac is designed for strength and durability with U-shaped ribs that provide twice the strength of a normal rib without adding bulk. The light weight design makes it easily portable for many indoor/outdoor uses.