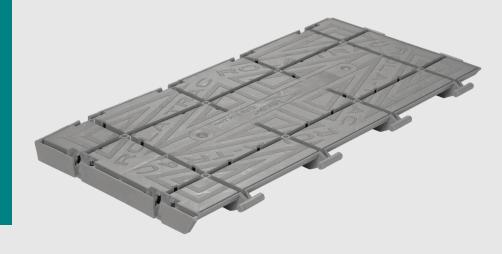

# Light Weight Temporary and Permanent Flooring

Part of the MacroTrac family of matting products in the America's, Rola-Trac is durable, lightweight and easy-to- install. Providing outstanding indoor and outdoor flooring, Rola-trac is slip-resistant and provides a safe and clean work or leisure surface.

### **Features**

**Extreme strength** to weight ratio. Has a load capacity of 8,000 lbs per sq ft.\*

**Light weight construction** has each panel weighing only 0.4 pounds

**Quick and easy** to install and extract from any site. Deployed in pre-assembled sections

**Easy to use** at any site. Can be laid in minutes over almost any surface.

**Providing a stable, non-slip, non-reflective surface,** Rola-Trac is designed for pedestrian safety with molded-in rain channels and multi-directional tread. Edging ramps allow for easy wheelchair access and eliminate trip hazards.

**With aeration slots i**n the panels that allow moisture and air to pass through, Rola-Trac provides excellent turf protection. Then unique design disperses weight across the panels, minimizing traffic impact and damage.