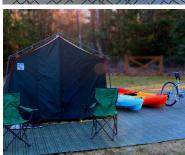

# Light Weight Temporary and Permanent Flooring

Part of the MacroTrac family of matting products in the America's, Rola-Trac is durable, lightweight and easy-to- install. Providing outstanding indoor and outdoor flooring, Rola-trac is slip-resistant and provides a safe and clean work or leisure surface.

Rola-Trac has endless commercial, residential and military uses and has been used as garage flooring, event and tent flooring, hard standing and military tent flooring, walkways and paths, patios, pet areas, indoor and outdoor displays, athletic field coverings, and accessibility access.