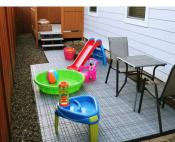

Rola-Trac has endless commercial, residential and military uses and has been used as garage flooring, event and tent flooring, hard standing and military tent flooring, walkways and paths, patios, pet areas, indoor and outdoor displays, athletic field coverings, and accessibility access.