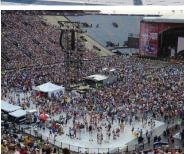

#### **Events/Concert Flooring**

Supa-Trac creates a contiguous, even, matting surface for level concert seating and walkways. Supa-Trac is incredibly durable and flexible which makes it ideal for short or long-term use. It is excellent for ground protection for stadiums as each panel allows light, air and water to the ground below.