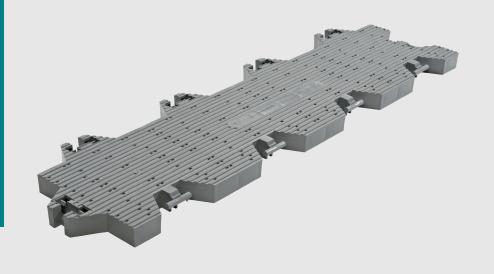

#### Military

With its high-load capacity and resistance to fatigue in extreme weather conditions, Supa-Trac is the most widely used temporary matting system by many NATO forces in military campaigns around the world.