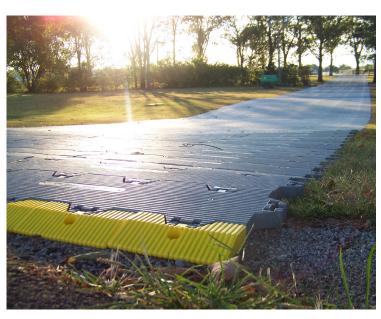

**Heavy duty** access matting can be deployed on some of the most hostile terrain

#### **Construction Pathways**

One of the quickest temporary access mats on the market, Supa-Trac can be deployed without the need for special tools. ADA Edge Ramps eliminate tripping hazards and provide easy vehicle access. Ideal for parking.