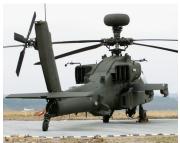

#### Military

With its high-load capacity and resistance to fatigue in extreme weather conditions, Supa-Trac is the most widely used temporary matting system by many NATO forces in military campaigns around the world.