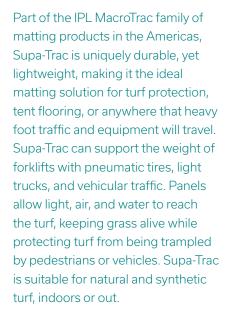

### Supa-Trac<sup>™</sup> Specifications

| Panel Size    | 38.0 x 11.0 x 1.4" (L x W x H)               |
|---------------|----------------------------------------------|
| Panel Area    | 2.26 Sq Ft                                   |
| Panel Weight  | 4.4 lbs                                      |
| Load Capacity | 36,000 lbs / Sq Ft (250 psi)*                |
| Fire Ratings  | UL94HB, ASTM 2859                            |
| Material      | High-impact polypropylene with UV inhibitors |
|               | 3                                            |