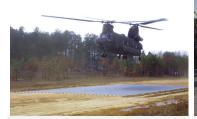

#### **Events/Concert Flooring**

Supa-Trac creates a contiguous, even, matting surface for level concert seating and walkways. Supa-Trac is incredibly durable and flexible which makes it ideal for short or long-term use. It is excellent for ground protection for stadiums as each panel allows light, air and water to the ground below.