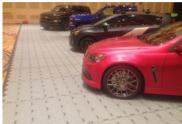

#### **Light Vehicle Traffic**

Supa-Trac is the most versatile event matting product on the market. When it claims to be able to handle automobiles and the weight of a forklift there is proof in the results. With a load bearing capacity of 36K Lbs. per Sq. Ft. Supa-Trac outperforms the competition.